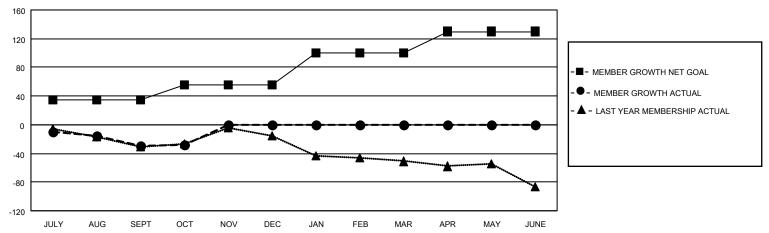

## GOALS AND ACTUAL MEMBERS CUMULATIVE

| DROPPED CLUBS: 0 |    | 17 CLUBS OF 48 ADDED 1 OR<br>MORE NEW MEMBERS | GENDER DISTRIBUTION                 |              |  |
|------------------|----|-----------------------------------------------|-------------------------------------|--------------|--|
|                  |    | MORE NEW MEMBERS                              | MALE                                | 930 (61.26%) |  |
|                  |    |                                               | FEMALE                              | 587 (38.67%) |  |
| DROPPED MEMBERS  |    |                                               | NON BINARY                          | 0 (0.00%)    |  |
|                  |    |                                               | PREFER NOT TO ANSWER                | 1 (0.07%)    |  |
| DECEASED         | 10 |                                               |                                     | ,            |  |
| CLUB CANCELLED   | 0  | CLICK HERE FOR CUMULATIVE                     | TOTAL FAMILY UNIT MEMBERS 254       |              |  |
| OTHER            | 52 | MEMBERSHIP DATA                               |                                     |              |  |
| TOTAL            | 62 |                                               | FAMILY MEMBERS PAYING HALF DUES 129 |              |  |
|                  |    |                                               |                                     |              |  |